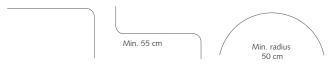

# FOREST CS® Contract System Heavy duty hand drawn curtain track system for medium and heavy draperies.



### **FOREST CS®**



#### **PRODUCT INFORMATION**

Heavy duty hand drawn system for medium and heavy draperies

Bendable; it can be curved

Heavy duty clickable carriers - UV protected

Can be used with standard carriers or Vanda Wave Heading.

Maximum fabric weight: 15 kg per mtr

Custom cut to size - Available in various full lengths from 4.8m to 6.1m



- 2 Carrier
- 3 Master Carrier R/L Overlap
- 4 Master Carrier R/L Underlap







## BENDING / CURVING

The track can be bent and curved



#### **PROFILE**

- Weight: 235 gram p. mtr
- Aluminium Extrusion
- Dimensions: 20 mm x 20 mm



#### **FOR USE IN**

Hotels - Motels - offices - schools - healthcare residential or at any location where a heavy duty hand drawn system is required.





### **APPLICATIONS**



### **FOREST CS®**

#### **MOUNTING BRACKETS**

Spring Clip Top fix bracket with Coverplate



#### **Smart Click Top Fix Bracket**



#### SK Aluminium Wall bracket single

A) 7.5 cm B) 6.3 cm



#### SK Aluminium Wall bracket double

A) 15 cm B) 9.2 cm C) 4.5 cm





to be placed every 60 cm (24").



#### CS TRACK WHITE, SILVER, BLACK

Extruded aluminium chromated, powder coating, factory lubricated.



CS / CCS AS CARRIER "Clickable", offset, constructed of UV-resistant plastic. 10 Carriers on a break-away strip