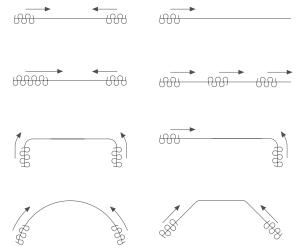

and heavy draperies.



### **FOREST CS®**



#### **PRODUCT INFORMATION**

Heavy duty hand drawn system for medium and heavy draperies

Bendable; it can be curved

Heavy duty clickable carriers - UV protected

Can be used with standard carriers or Vanda Wave Heading.

Maximum fabric weight: 15 kg per mtr

Custom cut to size - Available in various full lengths from 4.8m to 6.1m



- 2 Carrier
- 3 Master Carrier R/L Overlap
- 4 Master Carrier R/L Underlap







## BENDING / CURVING

The track can be bent and curved



#### **PROFILE**

- Weight: 235 gram p. mtr
- Aluminium Extrusion
- Dimensions: 20 mm x 20 mm



#### **FOR USE IN**

Hotels - Motels - offices - schools - healthcare residential or at any location where a heavy duty hand drawn system is required.





### **APPLICATIONS**



### **FOREST CS®**

#### **MOUNTING BRACKETS**

Spring Clip Top fix bracket with Coverplate



#### **Smart Click Top Fix Bracket**



#### SK Aluminium Wall bracket single

A) 7.5 cm B) 6.3 cm



#### SK Aluminium Wall bracket double

A) 15 cm B) 9.2 cm C) 4.5 cm





to be placed every 60 cm (24").



#### CS TRACK WHITE, SILVER, BLACK

Extruded aluminium chromated, powder coating, factory lubricated.



CS / CCS AS CARRIER "Clickable", offset, constructed of UV-resistant plastic. 10 Carriers on a break-away strip. Can be clicked in after



CS STOPCARRIER

Clickable.



#### SMART CLICK TOP FIX BRACKET

Slides onto the track, powder coated. Regular duty.



#### SPRING CLIP TOP FIX BRACKET

"Klicks" onto track, powder coated.



SPRING CLIP TOP FIX BRACKET WITH COVER PLATE



#### SMA