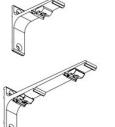

#### ADJUSTABLE WALL BRACKET SINGLE

For light weight use only

#### ADJUSTABLE WALL BRACKET DOUBLE

For light weight use only

SLIMLINE SINGLE WALL BRACKET

COVERPLATE FOR WALL BRACKET