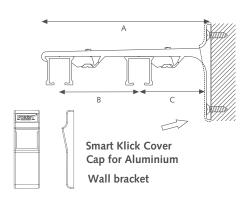

#### SK Aluminium Wall bracket double

A) 15 cm B) 9.2 cm C) 4.5 cm

to be placed every 60 cm (24").