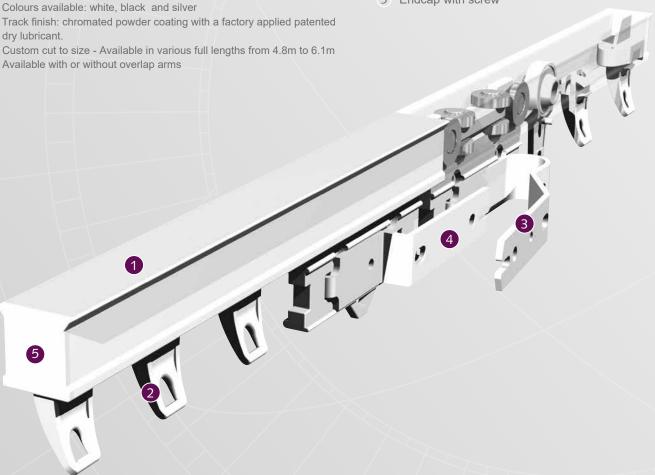

Maximum fabric weight: 15 kg per mtr

Custom cut to size - Available in various full lengths from 4.8m to 6.1m

- 2 Carrier
- 3 Master Carrier R/L Overlap
- 4 Master Carrier R/L Underlap

#### **PROFILE**

- Weight: 235 gram p. mtr
- Aluminium Extrusion
- Dimensions: 20 mm x 20 mm

#### CS TRACK WHITE, SILVER, BLACK

Extruded aluminium chromated, powder coating, factory lubricated.

CS / CCS AS CARRIER "Clickable", offset, constructed of UV-resistant plastic. 10 Carriers on a break-away strip. Can be clicked in after