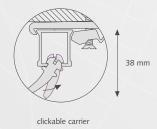

#### CS TRACK WHITE, SILVER, BLACK

Extruded aluminium chromated, powder coating, factory lubricated.

CS / CCS AS CARRIER "Clickable", offset, constructed of UV-resistant plastic. 10 Carriers on a break-away strip. Can be clicked in after