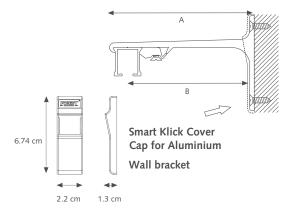

UV protected

Can be used with standard carriers or Vanda Wave Heading.

Maximum fabric weight: 15 kg per mtr

Custom cut to size - Available in various full lengths from 4.8m to 6.1m



- 2 Carrier
- 3 Master Carrier R/L Overlap
- 4 Master Carrier R/L Underlap







## BENDING / CURVING

The track can be bent and curved



#### **PROFILE**

- Weight: 235 gram p. mtr
- Aluminium Extrusion
- Dimensions: 20 mm x 20 mm



#### **FOR USE IN**

Hotels - Motels - offices - schools - healthcare residential or at any location where a heavy duty hand drawn system is required.





### **APPLICATIONS**



### **FOREST CS®**

#### **MOUNTING BRACKETS**

Spring Clip Top fix bracket with Coverplate



#### **Smart Click Top Fix Bracket**



#### SK Aluminium Wall bracket single

A) 7.5 cm B) 6.3 cm



#### SK Aluminium Wall bracket double

A) 15 cm B) 9.2 cm C) 4.5 cm





to be placed every 60 cm (24").



#### CS TRACK WHITE, SILVER, BLACK

Extruded aluminium chromated, powder coating, factory lubricated.



CS / CCS AS CARRIER "Clickable", offset, constructed of UV-resistant plastic. 10 Carriers on a break-away strip. Can be clicked in after



CS STOPCARRIER

Clickable.



#### SMART CLICK TOP FIX BRACKET

Slides onto the track, powder coated. Regular duty.



#### SPRING CLIP TOP FIX BRACKET

"Klicks" onto track, powder coated.



SPRING CLIP TOP FIX BRACKET WITH COVER PLATE



#### SMART CLICK WALL BRACKET (3.5)

"Klicks" onto track, powder coated. One screw attachment. For light weight use



#### ADJUSTABLE WALL BRACKET SINGLE

For light weight use only



#### ADJUSTABLE WALL