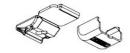

#### SMART CLICK WALL BRACKET (3.5)

"Klicks" onto track, powder coated. One screw attachment. For light weight use

#### ADJUSTABLE WALL BRACKET SINGLE

For light weight use only

#### ADJUSTABLE WALL BRACKET DOUBLE

For light weight use only

SLIMLINE SINGLE WALL BRACKET

COVERPLATE FOR WALL BRACKET