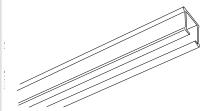

#### **PROFILE**

- Weight: 235 gram p. mtr
- Aluminium Extrusion
- Dimensions: 20 mm x 20 mm