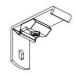

#### SPRING CLIP TOP FIX BRACKET

"Klicks" onto track, powder coated.

SPRING CLIP TOP FIX BRACKET WITH COVER PLATE