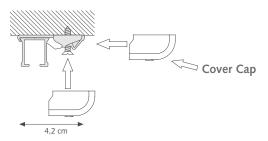

#### SK Aluminium Wall bracket single

A) 7.5 cm B) 6.3 cm

#### SK Aluminium Wall bracket double

A) 15 cm B) 9.2 cm C) 4.5 cm

to be placed every 60 cm (24").