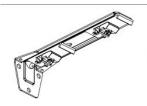

#### SK Aluminium Wall bracket single

A) 7.5 cm B) 6.3 cm

#### SK Aluminium Wall bracket double

A) 15 cm B) 9.2 cm C) 4.5 cm

to be placed every 60 cm (24").