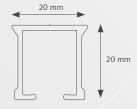

#### **PROFILE**

- Weight: 235 gram p. mtr
- Aluminium Extrusion
- Dimensions: 20 mm x 20 mm