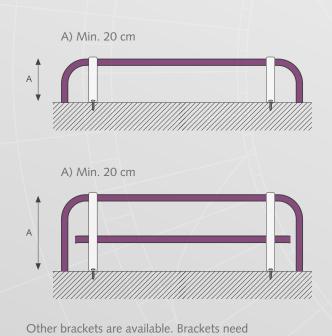

#### SK Aluminium Wall bracket double

A) 15 cm B) 9.2 cm C) 4.5 cm

to be placed every 60 cm (24").